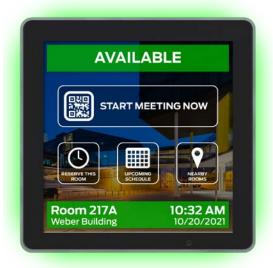

## ReAX™ In-Wall 4" Touch Screen/Controller

The RXT-4 an in-wall 4" touch panel with a ReAX™ JavaScript based control system. Ideal for conference rooms, educational facilities, hospitality, digital signage and more. The RXT-4 has a beautiful 480 x 480 1:1 aspect ratio touch screen with 160° viewing and room status lighting in just about any color combination. It is designed to mount in a 2 Gang or European style electrical box. The 2D/3D graphics engine with 1080p H.264 streaming decoder provides a powerful solution for complex graphics and video, ensuring an enhanced user experience.

To further enhance the experience, the RXT-4 has a 1-watt smart amplifier powered speaker, stereo digital microphone, proximity sensor, & ambient light sensor. The internal web server allows control from remote device like cell phones and computers. Designed to mount in 2 Gang wall box with adaptor plate or European style as is. The RXT-4 is a powerful 'all-in-one' solution for your presentation and automation needs.

## Features:

- 4" 480x480 Resolution
- 420 nits
- Dual Core Processor running Linux™
- ReAX<sup>™</sup> Core Engine
- QR Smart Room Logging and Scheduling
- 1GB DDR3
- 8GB Storage
- 2 RS-232
- 2 IR
- 2 Digital I/O
- 2 Relay
- USB Type-C
- Ambient Light Sensor
- Proximity Sensor
- 1 Speaker (1 Watt)
- Stereo Digital Microphones
- 1G LAN PoE
- LED Room Usage/Ambiance Lighting