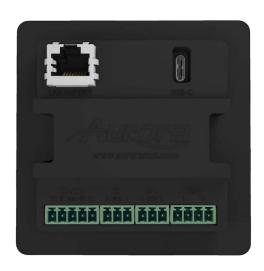

## Features:

- 4" 480x480 Resolution
- 420 nits
- Dual Core Processor running Linux™
- ReAX<sup>™</sup> Core Engine
- QR Smart Room Logging and Scheduling
- 1GB DDR3
- 8GB Storage
- 2 RS-232
- 2 IR
- 2 Digital I/O
- 2 Relay
- USB Type-C
- Ambient Light Sensor
- Proximity Sensor
- 1 Speaker (1 Watt)
- Stereo Digital Microphones
- 1G LAN PoE
- LED Room Usage/Ambiance Lighting