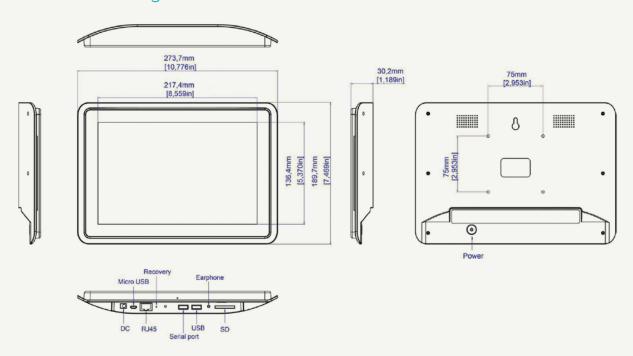

#### Schematic Drawing

### Specifications

| DISPLAY PANEL         |                            |
|-----------------------|----------------------------|
| Panel                 | 10.1"                      |
| Active Area (mm)      | 216.96(H)x135.6(V)         |
| Aspect Ratio          | 16:10                      |
| Resolution            | 1280*800                   |
| Brightness            | 300 cd/m2                  |
| Contrast Ratio        | 800:1                      |
| Viewing Angle (CR>10) | 85/85/85                   |
| тоисн                 |                            |
| Touch type            | Capacitive touch           |
| Touch Points          | 10 Points                  |
| Touch Accuracy        | ±1.5mm                     |
| Response Time         | 16ms                       |
| SYSTEM                |                            |
| Operation system      | Android 6.0                |
| CPU Octa-core cortex  | A53 1.5GHz,RockChip,RK3368 |
| GPU                   | PowerVR G6110 GPU          |
| RAM                   | 2GB                        |
| Storage               | 8GB                        |

| PORTS                     |                                 |
|---------------------------|---------------------------------|
| Audio and video interface | HDMI                            |
| Network Interface         | Ethernet                        |
| Storage extension         | SD                              |
| OTHER PARAMETERS          |                                 |
| Product Size(mm)          | 255x172x29                      |
| Package Size (mm)         | 416x358x243 (5 Pics)            |
| VESA (mm)                 | 75x75                           |
| Screen hanging mode       | Cross                           |
| Weight (kg)               | Net 0.89   Gross10.1 (5Pics)    |
| Speaker                   | 2x1.5 W                         |
| Management software       | GTV                             |
| Input voltage             | 12V/2A                          |
| Accessories               | Power adapter                   |
| Certification             | CE/ FCC/ RoHS                   |
| LED Light Bar             | Built-In LED Lighting           |
| Power                     | Wifi and/or Power over Ethernet |
| Mount                     | Wall bracket                    |