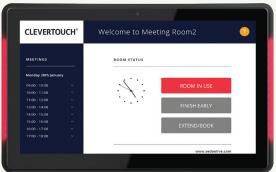

# Live Rooms, versatile room booking system

- Enterprise room booking system
- Flexible digital signage system
- · Connects to Clevertouch Live for digital signage alert messaging
- Personalised branding for company or visitor logos
- Integrates with Microsoft Exchange or Outlook 365 Calendar for desktop to display booking management
- Reduces labour time putting up notices on meeting room doors
- Reduces time locating availability meeting room space
- Instantly schedules and reserves the room
- · Displays availability with green light when available, red light when in use
- · Customisable default timing to 'check in' to the room before reverting back to available
- Enable rooms to be returned to available from the source if meetings finish early
- · Real time summary of bookings to display on LFD for at a glance availability
- Analytic reporting capability